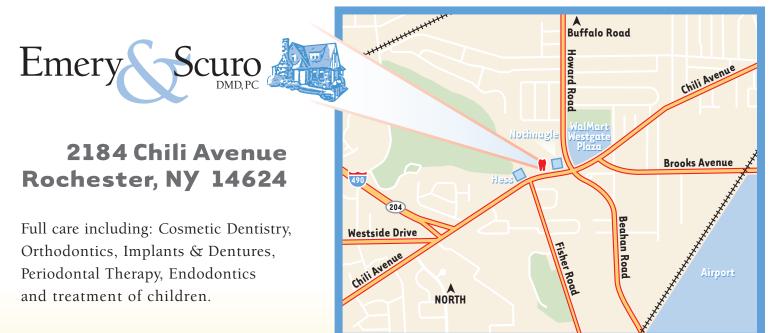

## Welcome to the Neighborhood!

We're Drs. Emery and Scuro. We believe you've made an excellent choice in moving to our community and hope you'll enjoy living and working here as much as we do. Please, come visit us at our state-of-the-art dental practice located at 2184 Chili Avenue.

585 247-7110 www.drsemeryandscuro.com



## Our Gift to you for making an Appointment...

Bring in this flyer and receive \$20-OFF any of our services for one member of your family! We'd love the opportunity to meet you!







# Dedicated to the Art & Science of Modern Dentistry for the Whole Family!



Since 1978, Drs. Emery and Scuro have been providing the highest quality general and cosmetic dental care to adults and children in our area. We believe strongly that an informed patient is an empowered one. That's why we make it a priority to educate our patients on any conditions that may arise and the proposed treatments and procedures to remedy them.

#### **Natural Looking Fillings**





#### **Crowns & Veneers**





#### **Orthodontics**





### Dr. Brad Emery Dr. Carol Scuro



## Stop By or Call 585 247-7110

Drs. Em